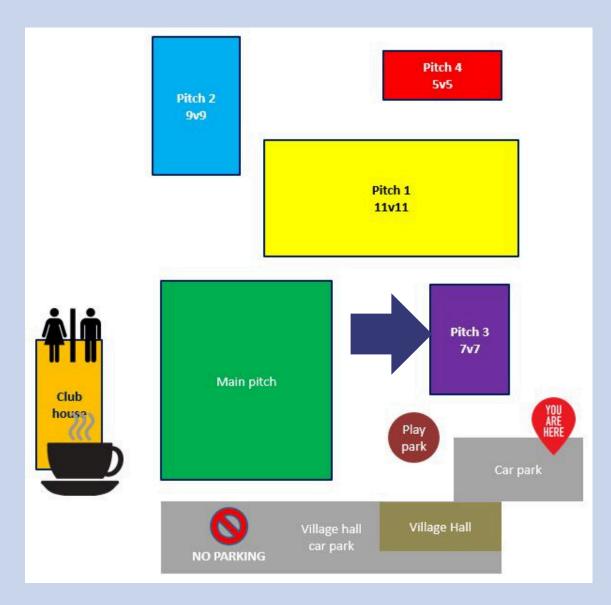

Our game will be played on **pitch 3**, which is highlighted on the next page.

A tuck shop will operate from the main club house, offering hot and cold drinks, bacon rolls etc. There are toilets available in the changing rooms, these are clearly sign posted.

## **Pitch Locations**

| Pitch | Team      |
|-------|-----------|
| 1     | U13 & U14 |
| 2     | U11 & U12 |
| 3     | U9 & U10  |
| 4     | U8        |