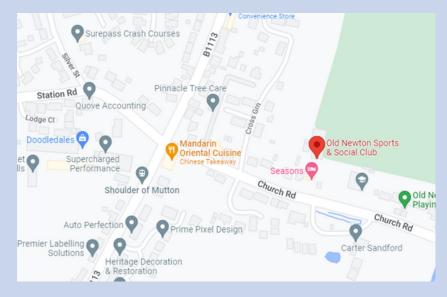

## **Matchday Notification**

We are looking forward to welcoming you to our match on Saturday. We play in sky blue tops and navy shorts.

Our home venue is at <u>Old Newton Sports and Social Club,</u> <u>Church Road, Old Newton, IP14 4ED</u>. Parking is available on site, please go past the village hall, take the next turning and use the car park at the back of the hall. Parking is not allowed in the village hall car park.