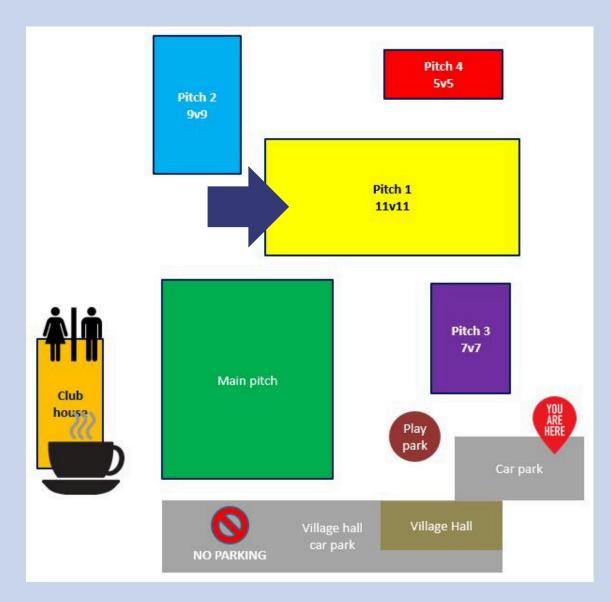

Our game will be played on **pitch 1**, which is highlighted on the next page.

A tuck shop will operate from the main club house, offering hot and cold drinks, bacon rolls etc. There are toilets available in the changing rooms, these are clearly sign posted.

## **Pitch Locations**

| Pitch | Team      |
|-------|-----------|
| 1     | U13 & U14 |
| 2     | U11 & U12 |
| 3     | U9 & U10  |
| 4     | U8        |