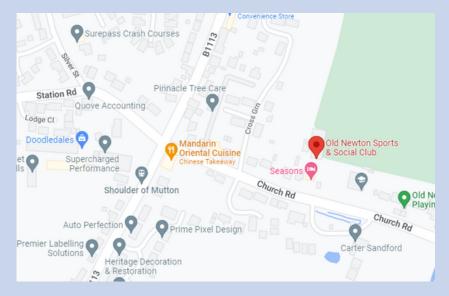

## **Matchday Notification**

We are looking forward to welcoming you to our match on Saturday. We play in sky blue tops and navy shorts.

Our home venue is at <u>Old Newton Sports and Social Club,</u> <u>Church Road, Old Newton, IP14 4ED</u>. Parking is available on site, please go past the village hall, take the next turning and use the car park at the back of the hall. Parking is not allowed in the village hall car park.