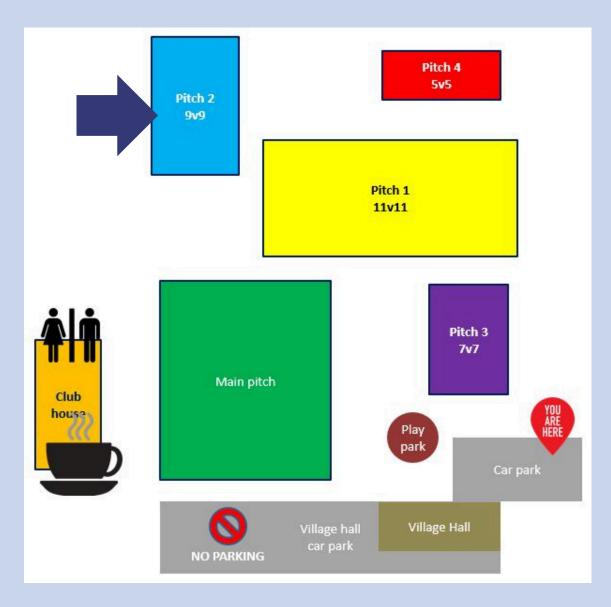

Our game will be played on **pitch 2**, which is highlighted on the next page.

A tuck shop will operate from the main club house, offering hot and cold drinks, bacon rolls etc. There are toilets available in the changing rooms, these are clearly sign posted.

## **Pitch Locations**

| Pitch | Team      |
|-------|-----------|
| 1     | U13 & U14 |
| 2     | U11 & U12 |
| 3     | U9 & U10  |
| 4     | U8        |